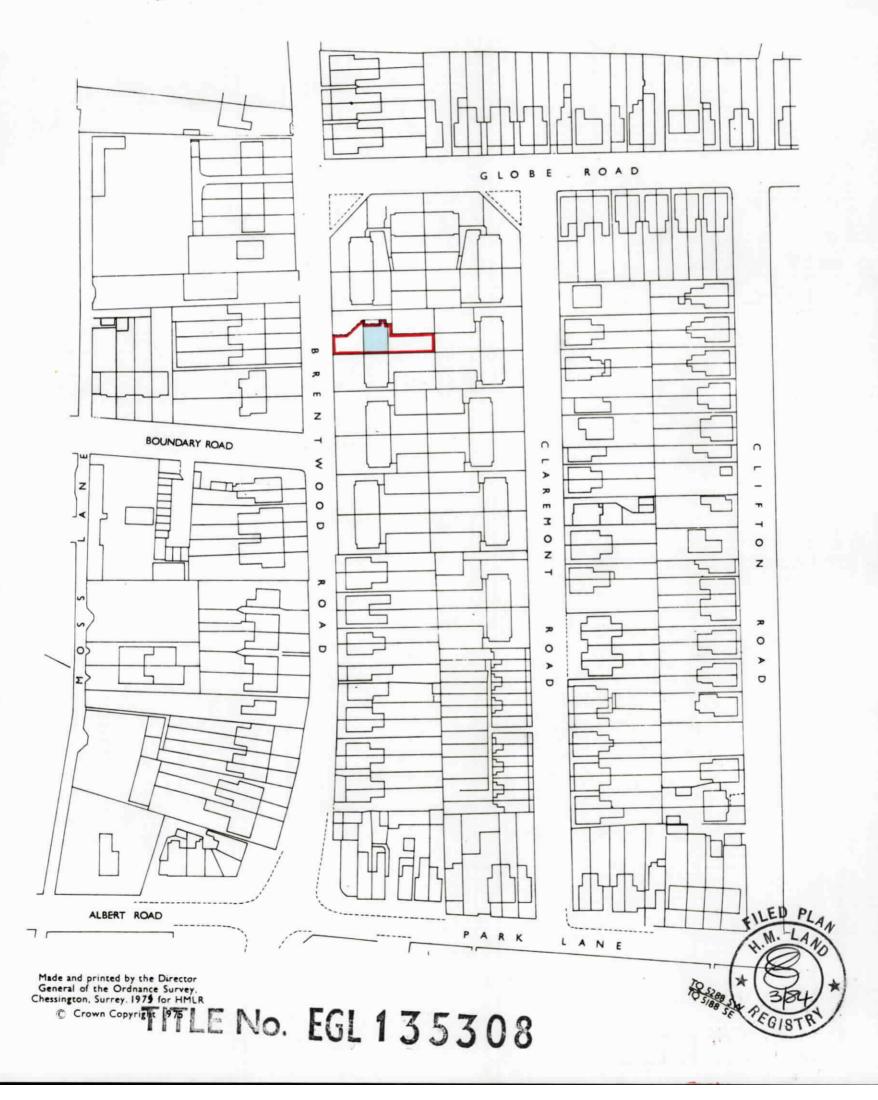

This official copy was delivered electronically and when printed will not be to scale. You can obtain a paper official copy by ordering one from HM Land Registry.

This official copy is issued on 23 April 2025 shows the state of this title plan on 23 April 2025 at 13:54:34. It is admissible in evidence to the same extent as the original (s.67 Land Registration Act 2002). This title plan shows the general position, not the exact line, of the boundaries. It may be subject to distortions in scale. Measurements scaled from this plan may not match measurements between the same points on the ground. This title is dealt with by the HM Land Registry, Birkenhead Office .

© Crown copyright. Produced by HM Land Registry. Reproduction in whole or in part is prohibited without the prior written permission of Ordnance Survey. Licence Number AC0000851063.

## H. M. LAND REGISTRY

NATIONAL GRID PLAN

section L

GREATER LONDON

TQ 5288

BOROUGH OF HAVERING

Scale 1/1250

This official copy is incomplete without the preceding notes page.